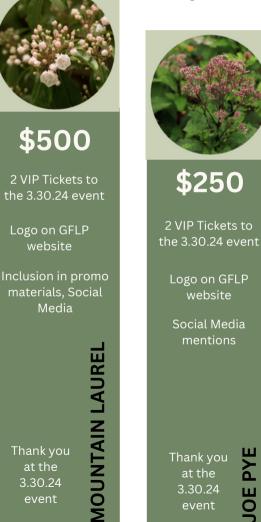

#### \$1,000

3 VIP Tickets to the 3.30.24 event

> Logo on GFLP homepage

Inclusion in promo materials and on Social Media

Opportunity to provide business coupons, branded items, etc as a thank you to our 50+ volunteers

Thank you GWO at the 3.30.24

GFLP initiatives would not be possible without the generous support of our Community Partners. We hope you'll join us today!

\$100

1 VIP Ticket to the 3.30.24 event

> Logo on GFLP website

Thank you at the 3.30.24 event

PYE

JOE

MILKWEED

Contact Donna at donnawise777@gmail.com / 828-980-3133 to become a GFLP Partner today!