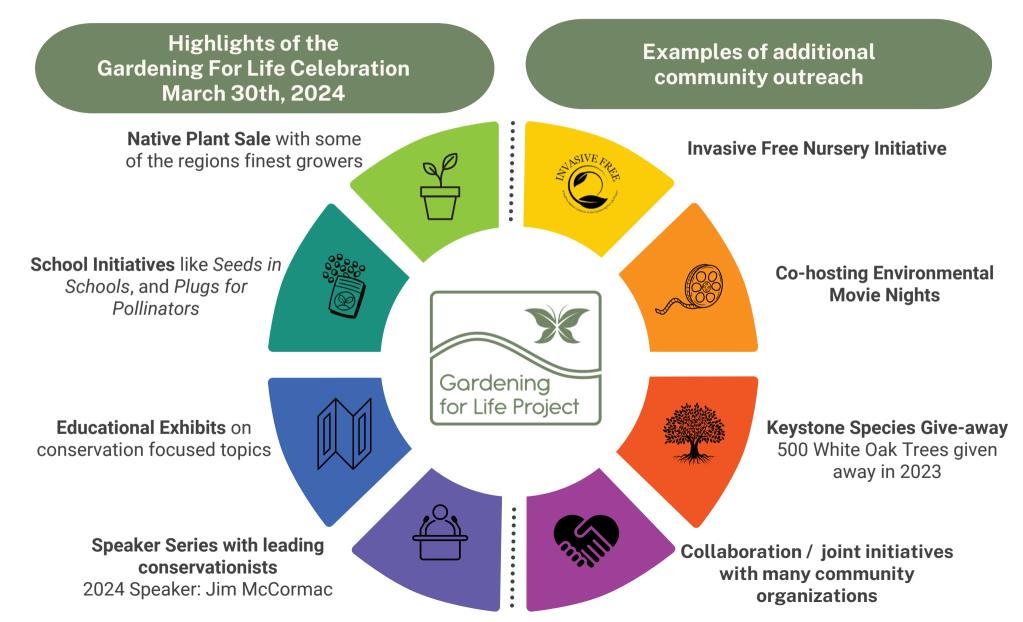

# **GARDENING FOR LIFE PROJECT**

GFLP is an all volunteer initiative committed to raising awareness about the critical need to cultivate, celebrate and protect biodiverse habitats in the Carolina Foothills and beyond. While our premiere event is the annual GFL Celebration, our work extends far out into the community throughout the year. Here is a bit of what we do ...